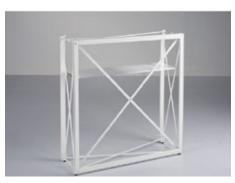

**xperience.** is a pop-up aluminum structure with an additional grooved frame that holds your silicone edge graphics in place.

The pop-up is easy to set-up: less than 10 minutes for the 3x3 xperience!

#### Full structure delivered in one bag

Pop-up frame

Mechanical connectors

Clip-on grooved channel bars

Double-groove on the same channel bar

Graphic options

Front + 2 endcaps

Front with or without separate endcaps