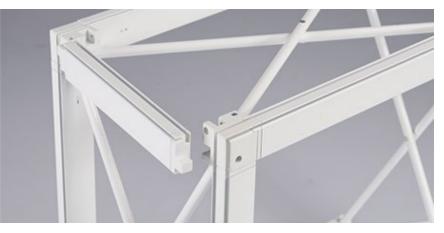

**xperience.** is a pop-up aluminum structure with an additional grooved frame that holds your silicone edge graphics in place.

The pop-up is easy to set-up: less than 10 minutes for the 3x3 xperience!

#### Full structure delivered in one bag

Pop-up frame

Mechanical connectors

Clip-on grooved channel bars

Double-groove on the same channel bar

Graphic options

Front + 2 endcaps

Front with or without separate endcaps