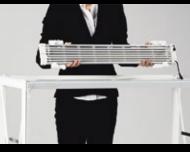

**xperience.** is a pop-up aluminum structure with an additional grooved frame that holds your silicone edge graphics in place.

The pop-up is easy to set-up: less than 10 minutes for the 3x3 xperience!

Your graphic is dye-sub printed on fabric and perfectly adjusted to the structure, providing very high-quality rendering.