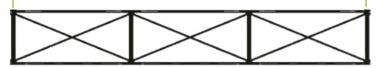

**xperience.** is a pop-up aluminum structure with an additional grooved frame that holds your silicone edge graphics in place.

The pop-up is easy to set-up: less than 10 minutes for the 3x3 xperience!

# **xperience.** straight

9

**xperience.2,5'** (Ix3) W 77 x D 34 x H 224 cm 30.5" W x I3" D x 88" H

**xperience.5'** (2x3) W 150 x D 34 x H 224 cm 59.5" W x 13" D x 88" H

**xperience.8'** (3x3) W 224 x D 34 x H 224 cm 88″ W x I3″ D x 88″ H