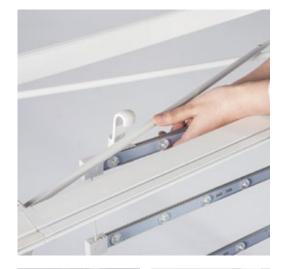

**xperience.** is a pop-up aluminum structure with an additional grooved frame that holds your silicone edge graphics in place.

The pop-up is easy to set-up: less than 10 minutes for the 3x3 xperience!

#### Full structure delivered in one bag

Pop-up frame

Mechanical connectors

Clip-on grooved channel bars

Double-groove on the same channel bar

Graphic options

Front + 2 endcaps

Front with or without separate endcaps