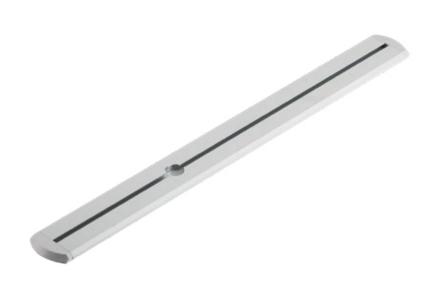

### Stabilizing foot

For high traffic areas and frames with accessories.

Wheeled transport bag

For all structures except 1x3, 2x3, 1x4 and counters.