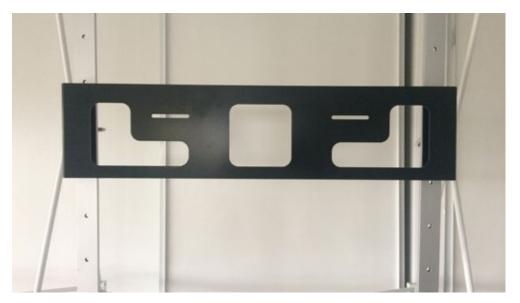

### Accessories

The LED spotlight is brighter than a halogen spotlight and much more energy-efficient!

Spotlight holder

LED spotlight

TV monitor stand for **xperience.** straight - Exclusive design