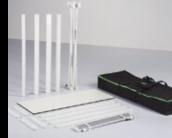

#### Full structure delivered in one bag

Pop-up frame

Mechanical connectors

Clip-on grooved channel bars

Double-groove on the same channel bar

Graphic options

Front + 2 endcaps

Front with or without separate endcaps