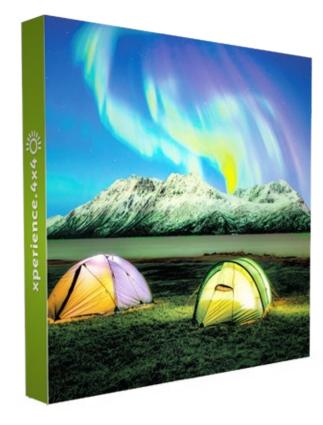

tain

**xperience.** is also available in a backlit version, with a customized pop-up structure.

Very quick and easy to set-up with LED curtains that hang inside the frame. Illuminating your entire graphic from within.

Available in 3 sizes: 8' (3x3) xperience.backlit, 10' (4x3) xperience.backlit and (4x4) xperience.backlit.



### **xperience.** backlit with LED curtain



### xperience.backlit 8' (3x3)

Double-sided structure with 3

- Ix3 LED curtains
- + front diffusing graphic
- + 2 opaque endcaps + wheeled bag

Dimensions : W 2235 x D 400 x H 2235 mm 88″ W x 15.75″ D x 88″ H



### xperience.backlit 10' (4x3)

Double-sided structure with 4 Ix3 LED curtains + front diffusing graphic

+ 2 opaque endcaps + wheeled bag

Dimensions : W 2971 x D 400 x H 2235 mm II7" W x 15.75" D x 88" H



### xperience.backlit 4x4

Double-sided structure with 4 Ix4 LED curtains + front diffusing graphic + 2 opaque endcaps + white back opaque graphic + wheeled bag

Dimensions : W 2971 x D 400 x H 2971 mm II7" W x 15.75 " D x II7"H









The structure is equipped with slanted corner bars specificially invented to not create shadows on the graphic.



3 LED curtains in each  $1\times3$  backlit xperience kit and 4 in the  $1\times4$ .

Order 3 kits for **xperience**.backlit 8' (3x3), 4 kits for **xperience**.backlit 10' (4x3) and **xperience**.backlit (4x4).



# 2 Connect frames and accessorize to create your exhibit

With the help of our connectors and accessories (LED spotlight, TV), you can create a modular exhibit display.



### xperience.exhibit

I xperience.straight (4x3)

- + I x