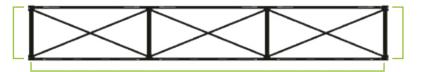

**xperience.** is a pop-up aluminum structure with an additional grooved frame that holds your silicone edge graphics in place.

The pop-up is easy to set-up: less than 10 minutes for the 3x3 xperience!

# **xperience.** straight

9

**xperience.2,5'** (Ix3) W 77 x D 34 x H 224 cm 30.5" W x I3" D x 88" H

**xperience.5'** (2x3) W 150 x D 34 x H 224 cm 59.5" W x 13" D x 88" H

**xperience.8'** (3x3) W 224 x D 34 x H 224 cm 88″ W x I3″ D x 88″ H