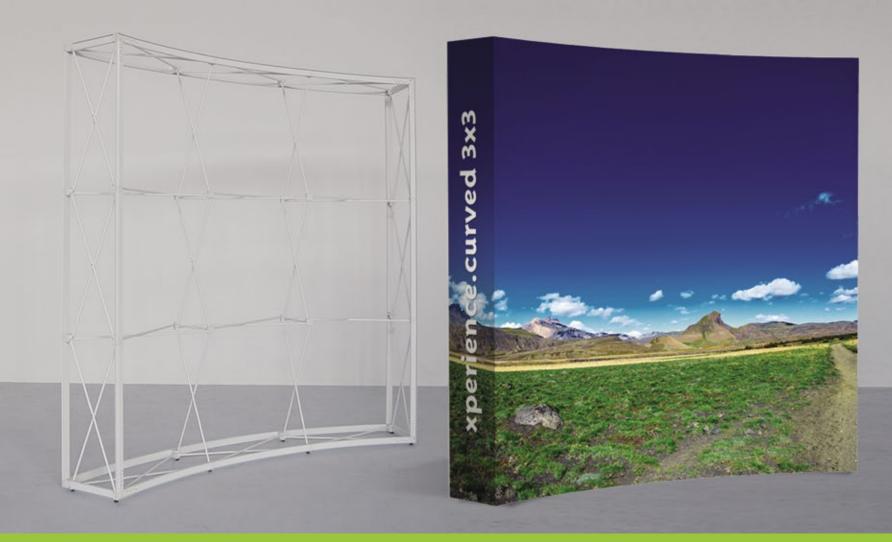

### Curved backwalls

**xperience.** is also available in a curved shape. Set-up is the same as the straight format, but with a curve that offers more design possibilities!

**xperience.** is a pop-up aluminum structure with an additional grooved frame that holds your silicone edge graphics in place.

The pop-up is easy to set-up: less than 10 minutes for the 3x3 xperience!

#### Full structure delivered in one bag

Pop-up frame

Mechanical connectors

Clip-on grooved channel bars

Double-groove on the same channel bar

Graphic options

Front + 2 endcaps

Front with or without separate endcaps