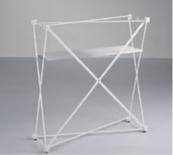

**xperience.** is a pop-up aluminum structure with an additional grooved frame that holds your silicone edge graphics in place.

The pop-up is easy to set-up: less than 10 minutes for the 3x3 xperience!

#### Full structure delivered in one bag

Pop-up frame

Mechanical connectors

Clip-on grooved channel bars

Double-groove on the same channel bar

Graphic options

Front + 2 endcaps

Front with or without separate endcaps