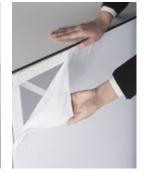

### Straight backwalls

The pop-up unfolds in seconds and the silicon edged graphics are then easily inserted into the grooved channel bars that clip to the edges of the structure. The graphic is perfectly stretched and fastened.

Your graphic is dye-sub printed on fabric and perfectly adjusted to the structure, providing very high-quality rendering.