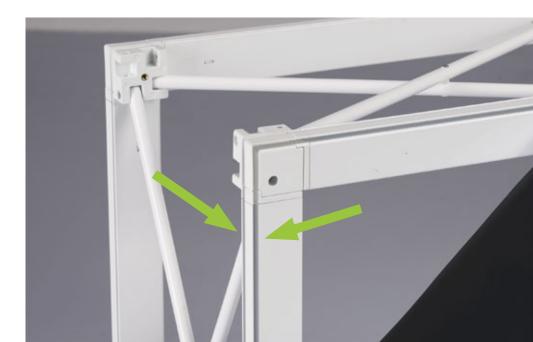

**xperience.** is a pop-up aluminum structure with an additional grooved frame that holds your silicone edge graphics in place.

The pop-up is easy to set-up: less than 10 minutes for the 3x3 xperience!

#### Full structure delivered in one bag

Pop-up frame

Mechanical connectors

Clip-on grooved channel bars

Double-groove on the same channel bar

Graphic options

Front + 2 endcaps

Front with or without separate endcaps