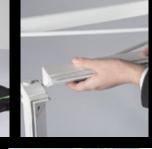

### Straight backwalls

The pop-up unfolds in seconds and the silicon edged graphics are then easily inserted into the grooved channel bars that clip to the edges of the structure. The graphic is perfectly stretched and fastened.

**xperience.** is a pop-up aluminum structure with an additional grooved frame that holds your silicone edge graphics in place.

The pop-up is easy to set-up: less than 10 minutes for the 3x3 xperience!