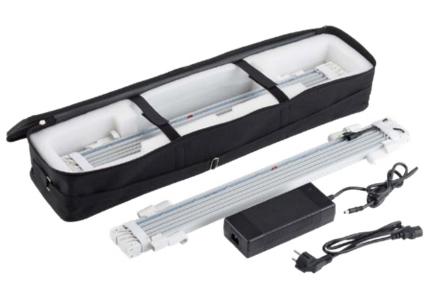

# **8 xperience.** backlit with LED curtain

**xperience.** is also available in a backlit version, with a customized pop-up structure.

Very quick and easy to set-up with LED curtains that hang inside the frame. Illuminating your entire graphic from within.

Available in 3 sizes: 8' (3x3) xperience.backlit, 10' (4x3) xperience.backlit and (4x4) xperience.backlit.

The structure is equipped with slanted corner bars specificially invented to not create shadows on the graphic.

3 LED curtains in each  $1\times3$  backlit xperience kit and 4 in the  $1\times4$ .

Order 3 kits for **xperience**.backlit 8' (3x3), 4 kits for **xperience**.backlit 10' (4x3) and **xperience**.backlit (4x4).