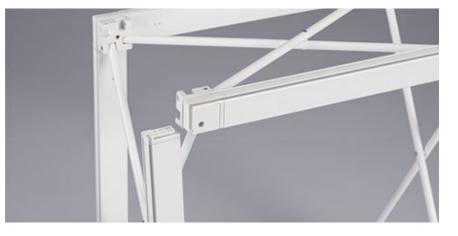

#### Full structure delivered in one bag

Pop-up frame

Mechanical connectors

Clip-on grooved channel bars

Double-groove on the same channel bar

Graphic options

Front + 2 endcaps

Front with or without separate endcaps