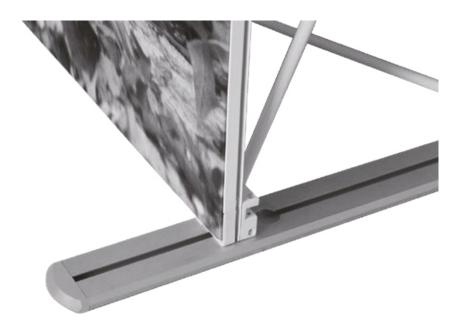

#### Full structure delivered in one bag

Pop-up frame

Mechanical connectors

Clip-on grooved channel bars

Double-groove on the same channel bar

Graphic options

Front + 2 endcaps

Front with or without separate endcaps

### Stabilizing foot

For high traffic areas and frames with accessories.

Wheeled transport bag

For all structures except 1x3, 2x3, 1x4 and counters.