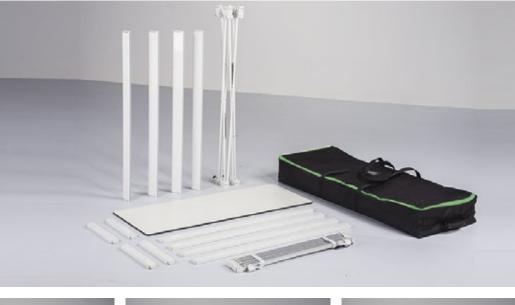

**xperience.** is a pop-up aluminum structure with an additional grooved frame that holds your silicone edge graphics in place.

The pop-up is easy to set-up: less than 10 minutes for the 3x3 xperience!

#### Full structure delivered in one bag

Pop-up frame

Mechanical connectors

Clip-on grooved channel bars

Double-groove on the same channel bar

Graphic options

Front + 2 endcaps

Front with or without separate endcaps