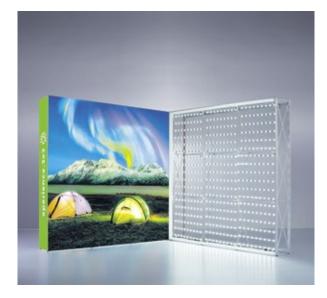

### Backlit backwalls

**xperience.** is also available in a backlit version, with a customized pop-up structure. Very quick and easy to set-up with LED curtains that hang inside the frame. Illuminating your entire graphic from within.

# **8 xperience.** backlit with LED curtain

**xperience.** is also available in a backlit version, with a customized pop-up structure.

Very quick and easy to set-up with LED curtains that hang inside the frame. Illuminating your entire graphic from within.

Available in 3 sizes: 8' (3x3) xperience.backlit, 10' (4x3) xperience.backlit and (4x4) xperience.backlit.

The structure is equipped with slanted corner bars specificially invented to not create shadows on the graphic.

3 LED curtains in each  $1\times3$  backlit xperience kit and 4 in the  $1\times4$ .

Order 3 kits for **xperience**.backlit 8' (3x3), 4 kits for **xperience**.backlit 10' (4x3) and **xperience**.backlit (4x4).