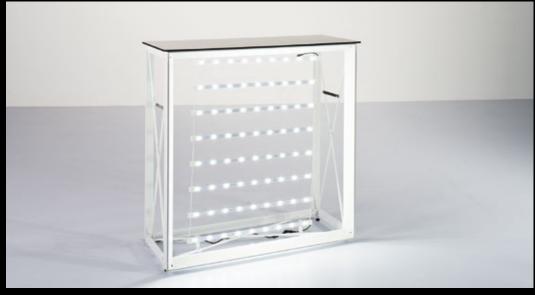

# **7 xperience.** backlit counter with LED curtain

### **Xperience.backlit counter** Double-sided structure with I countertop

Double-sided structure with I countertop and I IxI LED curtain + front diffusing graphic + 2 opaque endcaps graphics + transport bag

#### Dimensions : W 100 x D 40 x H 100 cm 39.5" W x 16" D x 39.5" H