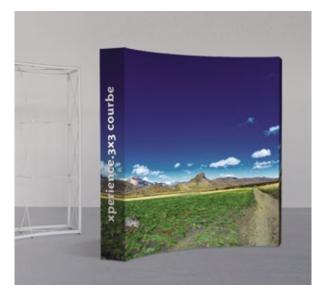

### Curved backwalls

**xperience.** is also available in a curved shape. Set-up is the same as the straight format, but with a curve that offers more design possibilities!

## **xperience.curved 8'** (3x3) W 232 x D 34 x H 224 cm

91″ W x 14″ D x 88″ H

Floor space : W 232 x D 54 cm / 92" W x 22" D

## **xperience.curved 10'** (4x3) W 300 x D 34 x H 224 cm

118" W x 14" D x 88" H

Floor space : W 300 x D 72 cm / 119" W x 29" D