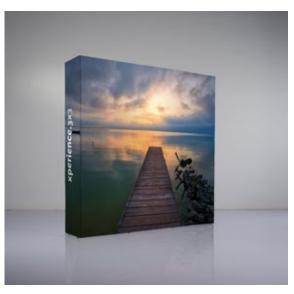

### Straight backwalls

The pop-up unfolds in seconds and the silicon edged graphics are then easily inserted into the grooved channel bars that clip to the edges of the structure. The graphic is perfectly stretched and fastened.

**xperience.** is a pop-up aluminum structure with an additional grooved frame that holds your silicone edge graphics in place.

The pop-up is easy to set-up: less than 10 minutes for the 3x3 xperience!