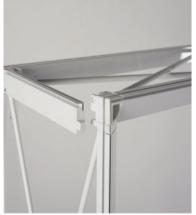

#### Full structure delivered in one bag

Pop-up frame

Mechanical connectors

Clip-on grooved channel bars

Double-groove on the same channel bar

Graphic options

Front + 2 endcaps

Front with or without separate endcaps

# 2 Connect frames and accessorize to create your exhibit

With the help of our connectors and accessories (LED spotlight, TV), you can create a modular exhibit display.