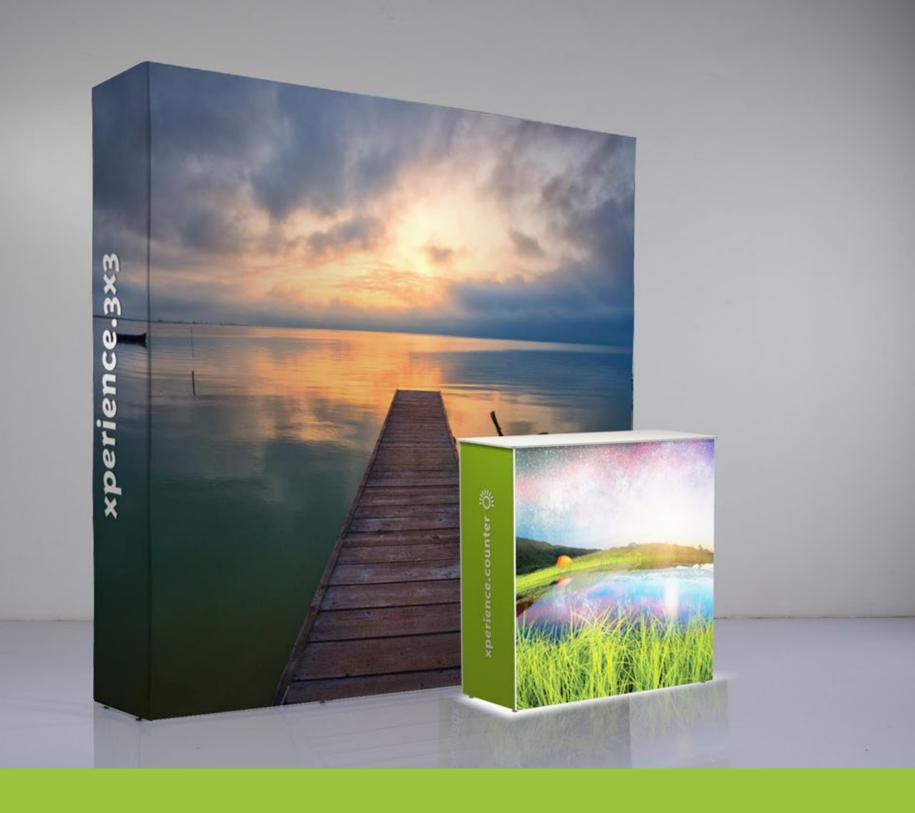

# xperience.

The ease of a pop-up with the look of a custom exhibit

We are constantly improving and adding to our product range and reserve the right to modify their specifications and prices without prior notice.

### **xperience.** the ease of a pop-up with the look of a custom exhibit

**xperience.** is a pop-up aluminum structure with an additional grooved frame that holds your silicone edge graphics in place.

The pop-up is easy to set-up: less than 10 minutes for the 3x3 xperience!

# **6 xperience.** counter

**Xperience.counter** Single-sided structure with I shelf and I countertop + front graphic with 2 endcaps + transport bag

Dimensions : W 100 x D 34 x H 100 cm 39.5" W x 13" D x 39.5" H