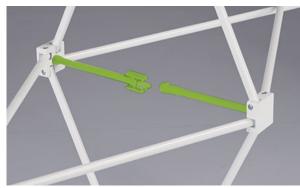

#### Full structure delivered in one bag

Pop-up frame

Mechanical connectors

Clip-on grooved channel bars

Double-groove on the same channel bar

Graphic options

Front + 2 endcaps

Front with or without separate endcaps

# 2 Connect frames and accessorize to create your exhibit

With the help of our connectors and accessories (LED spotlight, TV), you can create a modular exhibit display.