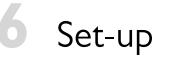

### Straight backwalls

The pop-up unfolds in seconds and the silicon edged graphics are then easily inserted into the grooved channel bars that clip to the edges of the structure. The graphic is perfectly stretched and fastened.

**xperience.** is a pop-up aluminum structure with an additional grooved frame that holds your silicone edge graphics in place.

The pop-up is easy to set-up: less than 10 minutes for the 3x3 xperience!

#### Full structure delivered in one bag

Pop-up frame

Mechanical connectors

Clip-on grooved channel bars

Double-groove on the same channel bar

Graphic options

Front + 2 endcaps

Front with or without separate endcaps