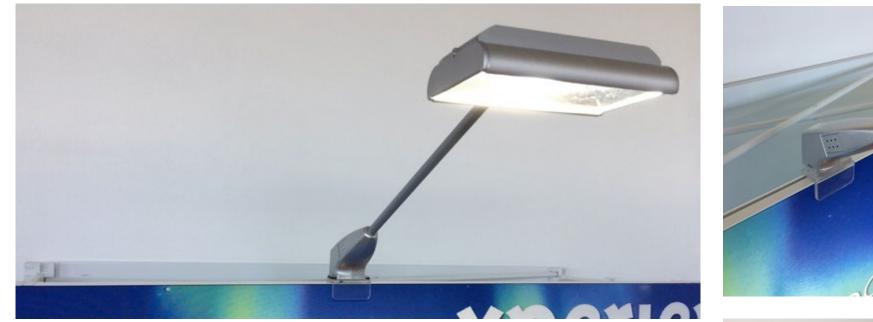

### Accessories

The LED spotlight is brighter than a halogen spotlight and much more energy-efficient!

Spotlight holder

LED spotlight

TV monitor stand for **xperience.** straight - Exclusive design