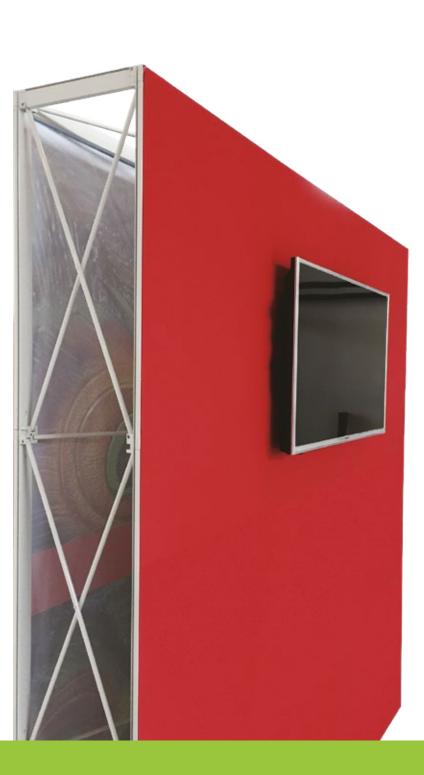

### Accessories

The LED spotlight is brighter than a halogen spotlight and much more energy-efficient!

Spotlight holder

LED spotlight

TV monitor stand for **xperience.** straight - Exclusive design