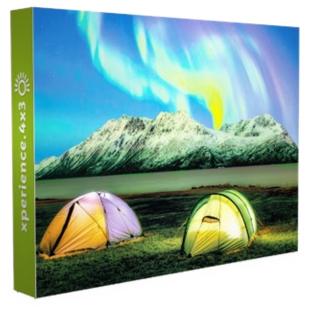

# **xperience.** straight

9

**xperience.2,5'** (Ix3) W 77 x D 34 x H 224 cm 30.5" W x I3" D x 88" H

**xperience.5'** (2x3) W 150 x D 34 x H 224 cm 59.5" W x 13" D x 88" H

**xperience.8'** (3x3) W 224 x D 34 x H 224 cm 88″ W x I3″ D x 88″ H

**xperience..o'** (4x3) W 297 x D 34 x H 224 cm II7" W x I3" D x 88" H

**xperience.12'** (5x3) W 370 x D 34 x H 224 cm I45" W x I3" D x 88" H

**xperience.ix4** W 77 x D 34 x H 297 cm 30.5″ W x I3″ D x II7″ H