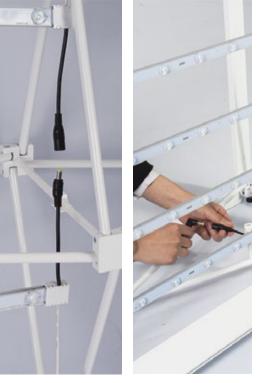

### Backlit backwalls

**xperience.** is also available in a backlit version, with a customized pop-up structure. Very quick and easy to set-up with LED curtains that hang inside the frame. Illuminating your entire graphic from within.

# **8 xperience.** backlit with LED curtain

**xperience.** is also available in a backlit version, with a customized pop-up structure.

Very quick and easy to set-up with LED curtains that hang inside the frame. Illuminating your entire graphic from within.

The structure is equipped with slanted corner bars specificially invented to not create shadows on the graphic.

3 LED curtains in each  $1\times3$  backlit xperience kit and 4 in the  $1\times4$ .

Order 3 kits for **xperience**.backlit 8' (3x3), 4 kits for **xperience**.backlit 10' (4x3) and **xperience**.backlit (4x4).