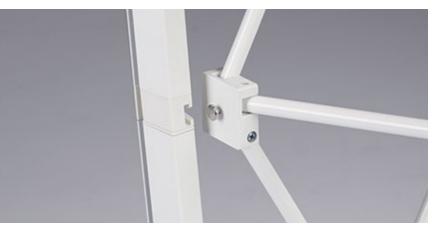

#### Full structure delivered in one bag

Pop-up frame

Mechanical connectors

Clip-on grooved channel bars

Double-groove on the same channel bar

Graphic options

Front + 2 endcaps

Front with or without separate endcaps