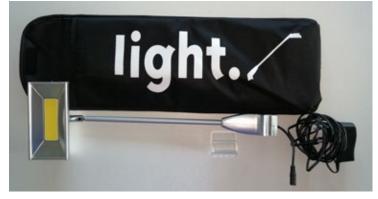

### Accessories

The LED spotlight is brighter than a halogen spotlight and much more energy-efficient!

Spotlight holder

LED spotlight

TV monitor stand for **xperience.** straight - Exclusive design