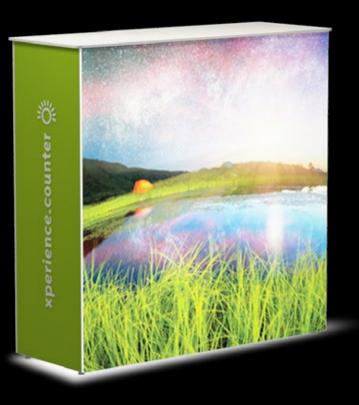

# **8 xperience.** backlit with LED curtain

**xperience.** is also available in a backlit version, with a customized pop-up structure.

Very quick and easy to set-up with LED curtains that hang inside the frame. Illuminating your entire graphic from within.

Available in 3 sizes: 8' (3x3) xperience.backlit, 10' (4x3) xperience.backlit and (4x4) xperience.backlit.