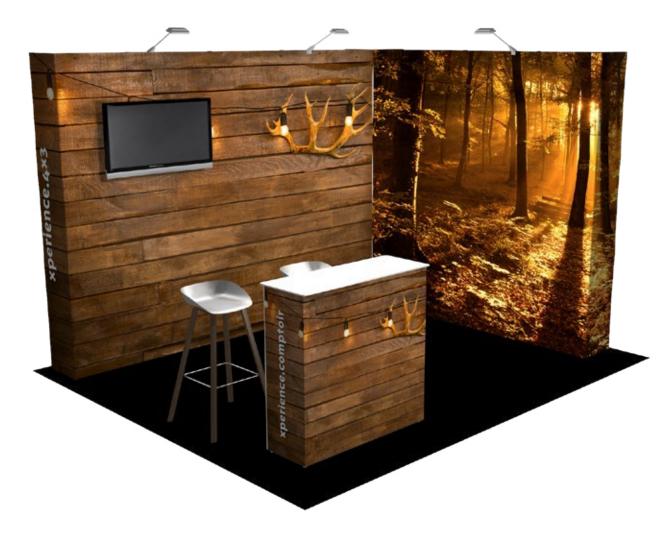

# 2 Connect frames and accessorize to create your exhibit

With the help of our connectors and accessories (LED spotlight, TV), you can create a modular exhibit display.

### xperience.exhibit

I xperience.straight (4x3)

- + I xperience.straight (3x3)
- + I xperience.counter
- + 3 L connectors
- + I TV stand ACS0I4-01
- + 3 LED spotlights with connectors
- + 5 stabilizing feet

\*TV and furniture not included

Transport solution: 3 bags including 2 wheeled bags