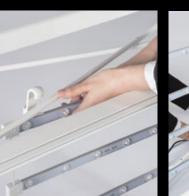

#### Full structure delivered in one bag

Pop-up frame

Mechanical connectors

Clip-on grooved channel bars

Double-groove on the same channel bar

Graphic options

Front + 2 endcaps

Front with or without separate endcaps