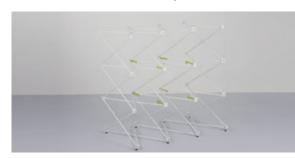

**xperience.** is a pop-up aluminum structure with an additional grooved frame that holds your silicone edge graphics in place.

The pop-up is easy to set-up: less than 10 minutes for the 3x3 xperience!

#### Full structure delivered in one bag

Pop-up frame

Mechanical connectors

Clip-on grooved channel bars

Double-groove on the same channel bar

Graphic options

Front + 2 endcaps

Front with or without separate endcaps