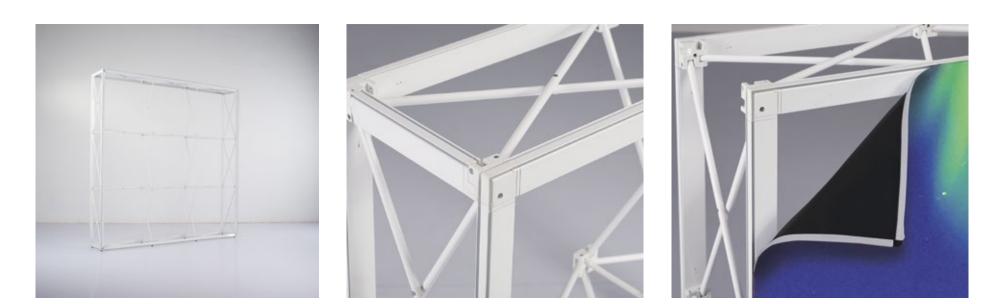

#### Full structure delivered in one bag

Pop-up frame

Mechanical connectors

Clip-on grooved channel bars

Double-groove on the same channel bar

Graphic options

Front + 2 endcaps

Front with or without separate endcaps