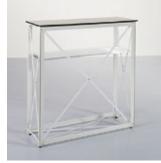

# **6 xperience.** counter

**Xperience.counter** Single-sided structure with I shelf and I countertop + front graphic with 2 endcaps + transport bag

Dimensions : W 100 x D 34 x H 100 cm 39.5" W x 13" D x 39.5" H