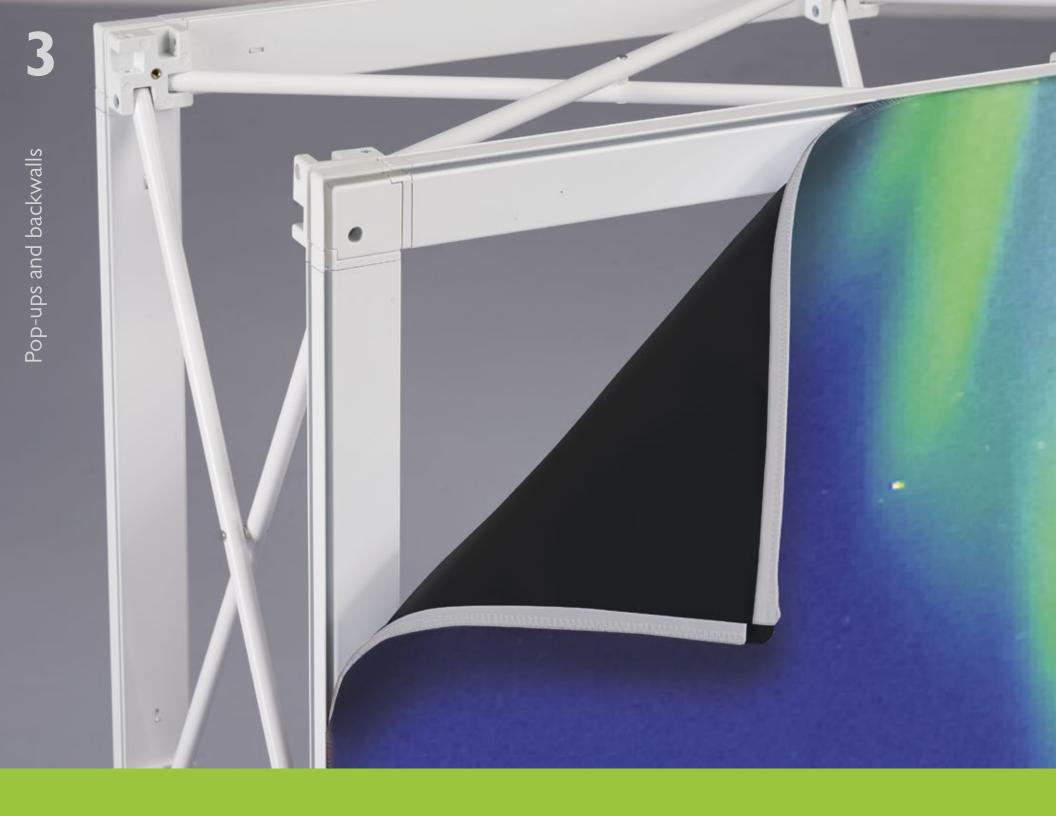

### Straight backwalls

The pop-up unfolds in seconds and the silicon edged graphics are then easily inserted into the grooved channel bars that clip to the edges of the structure. The graphic is perfectly stretched and fastened.

**xperience.** is a pop-up aluminum structure with an additional grooved frame that holds your silicone edge graphics in place.

The pop-up is easy to set-up: less than 10 minutes for the 3x3 xperience!

Your graphic is dye-sub printed on fabric and perfectly adjusted to the structure, providing very high-quality rendering.

#### Full structure delivered in one bag

Pop-up frame

Mechanical connectors

Clip-on grooved channel bars

Double-groove on the same channel bar

Graphic options

Front + 2 endcaps

Front with or without separate endcaps