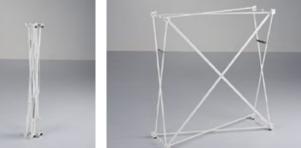

**xperience.** is a pop-up aluminum structure with an additional grooved frame that holds your silicone edge graphics in place.

The pop-up is easy to set-up: less than 10 minutes for the 3x3 xperience!

#### Full structure delivered in one bag

Pop-up frame

Mechanical connectors

Clip-on grooved channel bars

Double-groove on the same channel bar

Graphic options

Front + 2 endcaps

Front with or without separate endcaps