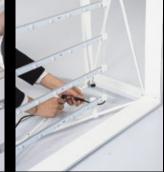

### Backlit backwalls

**xperience.** is also available in a backlit version, with a customized pop-up structure. Very quick and easy to set-up with LED curtains that hang inside the frame. Illuminating your entire graphic from within.

# **8 xperience.** backlit with LED curtain

**xperience.** is also available in a backlit version, with a customized pop-up structure.

Very quick and easy to set-up with LED curtains that hang inside the frame. Illuminating your entire graphic from within.

The structure is equipped with slanted corner bars specificially invented to not create shadows on the graphic.

3 LED curtains in each  $1\times3$  backlit xperience kit and 4 in the  $1\times4$ .

Order 3 kits for **xperience**.backlit 8' (3x3), 4 kits for **xperience**.backlit 10' (4x3) and **xperience**.backlit (4x4).