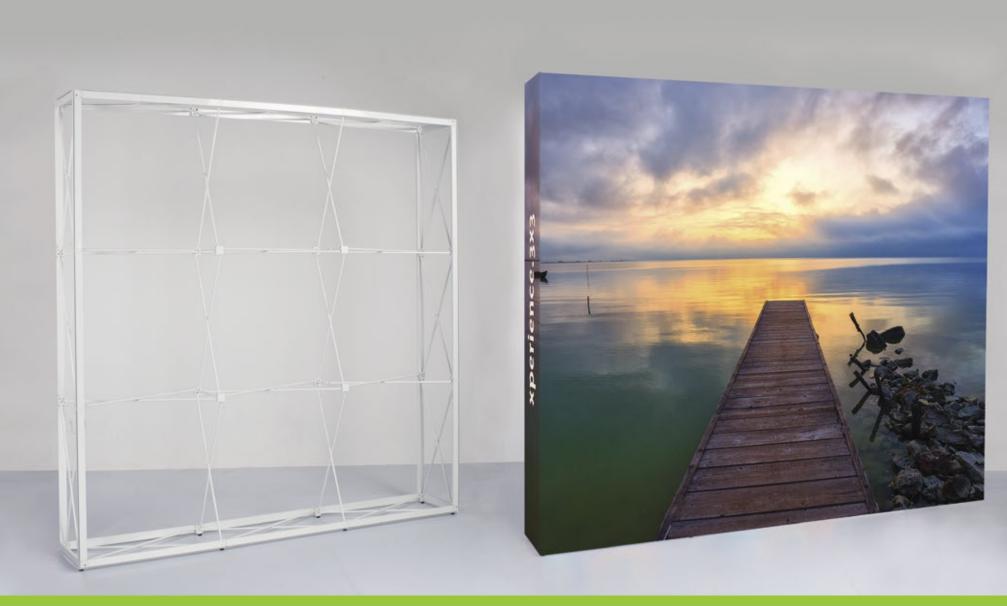

### Straight backwalls

The pop-up unfolds in seconds and the silicon edged graphics are then easily inserted into the grooved channel bars that clip to the edges of the structure. The graphic is perfectly stretched and fastened.

**xperience.** is a pop-up aluminum structure with an additional grooved frame that holds your silicone edge graphics in place.

The pop-up is easy to set-up: less than 10 minutes for the 3x3 xperience!

Your graphic is dye-sub printed on fabric and perfectly adjusted to the structure, providing very high-quality rendering.

#### Full structure delivered in one bag

Pop-up frame

Mechanical connectors

Clip-on grooved channel bars

Double-groove on the same channel bar

Graphic options

Front + 2 endcaps

Front with or without separate endcaps