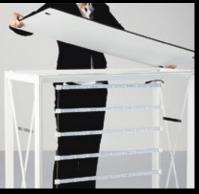

### Backlit backwalls

**xperience.** is also available in a backlit version, with a customized pop-up structure. Very quick and easy to set-up with LED curtains that hang inside the frame. Illuminating your entire graphic from within.

# **8 xperience.** backlit with LED curtain

**xperience.** is also available in a backlit version, with a customized pop-up structure.

Very quick and easy to set-up with LED curtains that hang inside the frame. Illuminating your entire graphic from within.

The structure is equipped with slanted corner bars specificially invented to not create shadows on the graphic.

3 LED curtains in each  $1\times3$  backlit xperience kit and 4 in the  $1\times4$ .

Order 3 kits for **xperience**.backlit 8' (3x3), 4 kits for **xperience**.backlit 10' (4x3) and **xperience**.backlit (4x4).