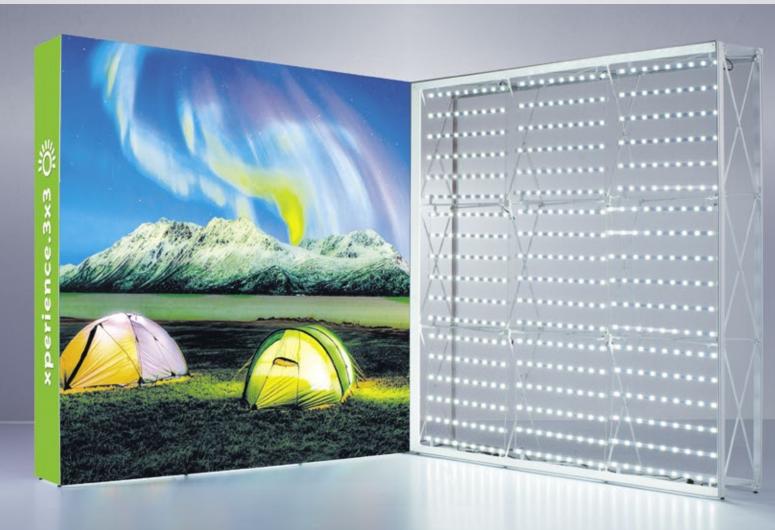

### Backlit backwalls

**xperience.** is also available in a backlit version, with a customized pop-up structure. Very quick and easy to set-up with LED curtains that hang inside the frame. Illuminating your entire graphic from within.

# **8 xperience.** backlit with LED curtain

**xperience.** is also available in a backlit version, with a customized pop-up structure.

Very quick and easy to set-up with LED curtains that hang inside the frame. Illuminating your entire graphic from within.

Available in 3 sizes: 8' (3x3) xperience.backlit, 10' (4x3) xperience.backlit and (4x4) xperience.backlit.