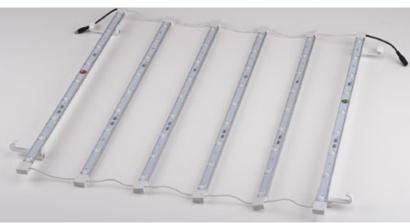

### Backlit backwalls

**xperience.** is also available in a backlit version, with a customized pop-up structure. Very quick and easy to set-up with LED curtains that hang inside the frame. Illuminating your entire graphic from within.

# **8 xperience.** backlit with LED curtain

**xperience.** is also available in a backlit version, with a customized pop-up structure.

Very quick and easy to set-up with LED curtains that hang inside the frame. Illuminating your entire graphic from within.

The structure is equipped with slanted corner bars specificially invented to not create shadows on the graphic.

3 LED curtains in each  $1\times3$  backlit xperience kit and 4 in the  $1\times4$ .

Order 3 kits for **xperience**.backlit 8' (3x3), 4 kits for **xperience**.backlit 10' (4x3) and **xperience**.backlit (4x4).