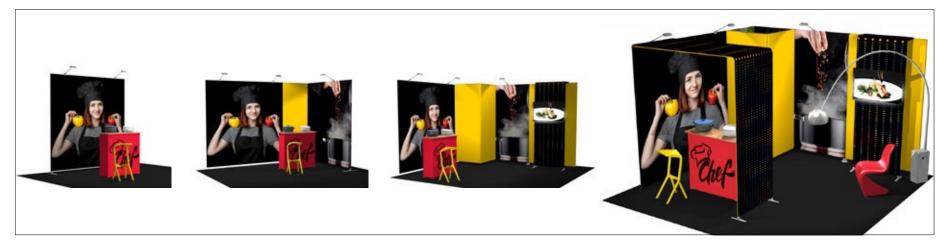

### ct-exhibit-o1

10'×10

I contour.10'x8', I contour.5'x8', I contour.5'x4', I contour.TV arch (structures + graphics + feet) + frame connectors

+ 4 wheeled transport bags + 1 c.air2 pop-up counter

+ 3 LED lights

10'×10'