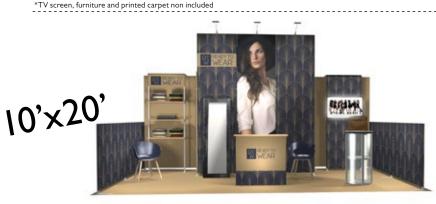

### ct-exhibit-o2

I contour.10'x8', I contour.5'x8', I contour.5'x4', I contour.TV,
I 3'x8' contour.storage corner (structures + graphics + feet) + frame connectors + 6 wheeled transport bags
+ I c.air2 pop-up counter + 2 LED lights

\*TV screen, furniture and printed carpet non included

\*TV screen, furniture and printed carpet non included

10'×10'