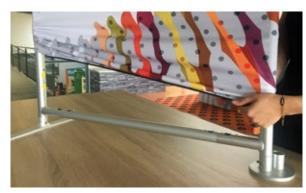

# A fully DIY solution!

Simple and intuitive setup

A **contour** ame can be set up and dismantled in less than 10 minutes without requiring any tools or extra parts.

Setup instructions for each **contour** ame explain how to assemble them in very simple terms.

The tubes interlock with connectors, and a color-coding system is found on each frame for totally intuitive assembly.

The graphic slips over the frame easily like a sock and covers the frame completely for exceptional execution.

Tubes connect together with one click

The graphic slips over the frame...

...and closes with a zipper

Self set-up