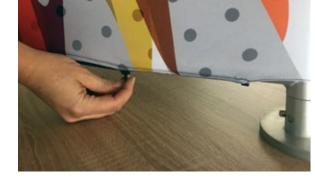

# A fully DIY solution!

Simple and intuitive setup

A **contour** ame can be set up and dismantled in less than 10 minutes without requiring any tools or extra parts.

Setup instructions for each **contour** ame explain how to assemble them in very simple terms.

The tubes interlock with connectors, and a color-coding system is found on each frame for totally intuitive assembly.

The graphic slips over the frame easily like a sock and covers the frame completely for exceptional execution.

Tubes connect together with one click

The graphic slips over the frame...

...and closes with a zipper

Self set-up