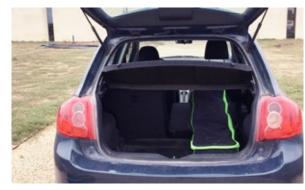

# Take **contour**aywhere with ease

**contour.** an ultra-compact, lightweight solution that you can take anywhere thanks to its wheeled transport bag, or have it easily shipped via a courier.

Everything is stored away and protected: the tubes are attached using securing clips and the graphic is stored in a plastic bag.

Wheeled transport bag or hard.case XL

Transport it in a car...

... or ship it via a courier

**contours.** the only exhibit line compatible with the formats authorized by trade shows in Europe and North America.