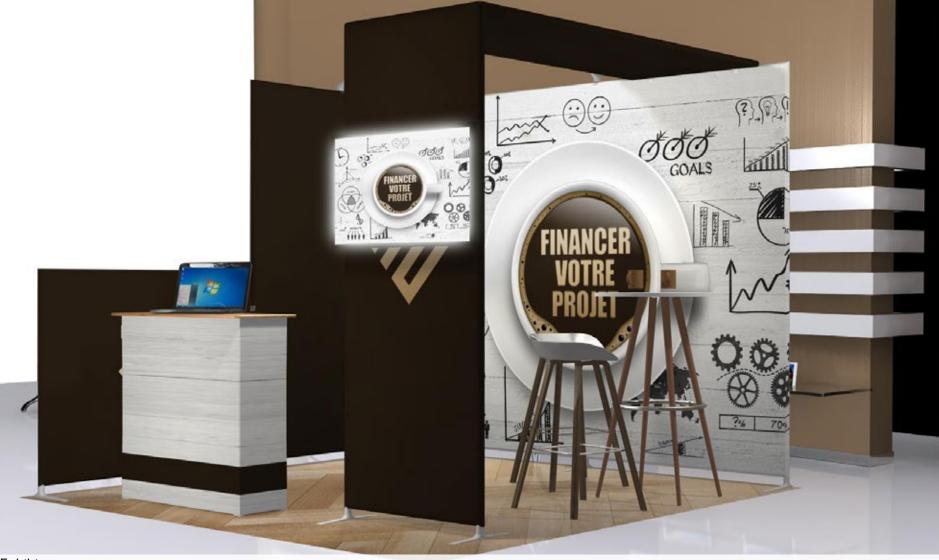

# **contour.**storage corner kit 3'x10'

Structure + graphic\* + 2 wheeled transport bags\*\*

Dimensions: 36″ x 36″ x 126″

**contour.** custom frame

Dimensions:

36" x 36" x 92"

Contact us for more information