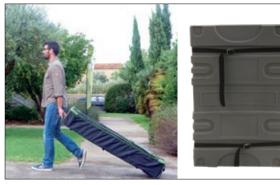

# Take **contour**aywhere with ease

**contour.** an ultra-compact, lightweight solution that you can take anywhere thanks to its wheeled transport bag, or have it easily shipped via a courier.

Everything is stored away and protected: the tubes are attached using securing clips and the graphic is stored in a plastic bag.

Wheeled transport bag or hard.case XL

Transport it in a car...

... or ship it via a courier

**contours.** the only exhibit line compatible with the formats authorized by trade shows in Europe and North America.