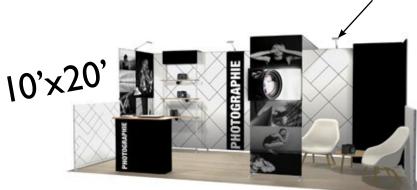

### ct-exhibit-06

I contour.20'x8', 2 contour.5'x8', 2 contour.5'x4', I contour., I contour.shelf, I 3'x8' contour.storage corner (structures + gra - phics + feet) + frame connectors + 10 wheeled transport bags + I c.air2 pop-up counter + 3 LED lights