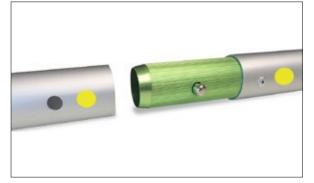

# A fully DIY solution!

Simple and intuitive setup

A **contour** ame can be set up and dismantled in less than 10 minutes without requiring any tools or extra parts.

Setup instructions for each **contour** ame explain how to assemble them in very simple terms.

The tubes interlock with connectors, and a color-coding system is found on each frame for totally intuitive assembly.

The graphic slips over the frame easily like a sock and covers the frame completely for exceptional execution.