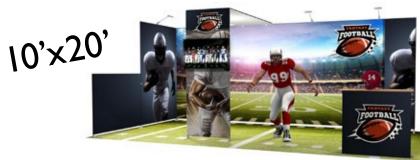

### ct-exhibit-05

I contour.20'x8', I contour.5'x8', I contour.5'x4', I contour.TV arch (structures + graphics + feet) + frame connectors + 5 whee led transport bags + I c.air2 pop-up counter + 4 LED lights