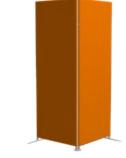

# contour. standard frames

**Contour.3'x8'** Structure + graphic\* + wheeled transport bag

**Contour.5'x8'** Structure + graphic\* + wheeled transport bag

Dimensions:

57″x 92″

**Contour.8'x8'** Structure + graphic\* + wheeled transport bag