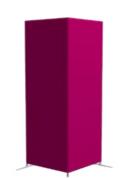

# contour. standard frames

**Contour.3'x8'** Structure + graphic\* + wheeled transport bag

**Contour.5'x8'** Structure + graphic\* + wheeled transport bag

Dimensions:

57″x 92″

**Contour.8'x8'** Structure + graphic\* + wheeled transport bag