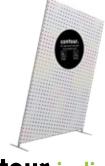

# contour.inclined tilted 5'x8' Structure + graphic\*

+ wheeled transport bag

# contour.inclined tilted 8'x8'

Structure + graphic\* + wheeled transport bag