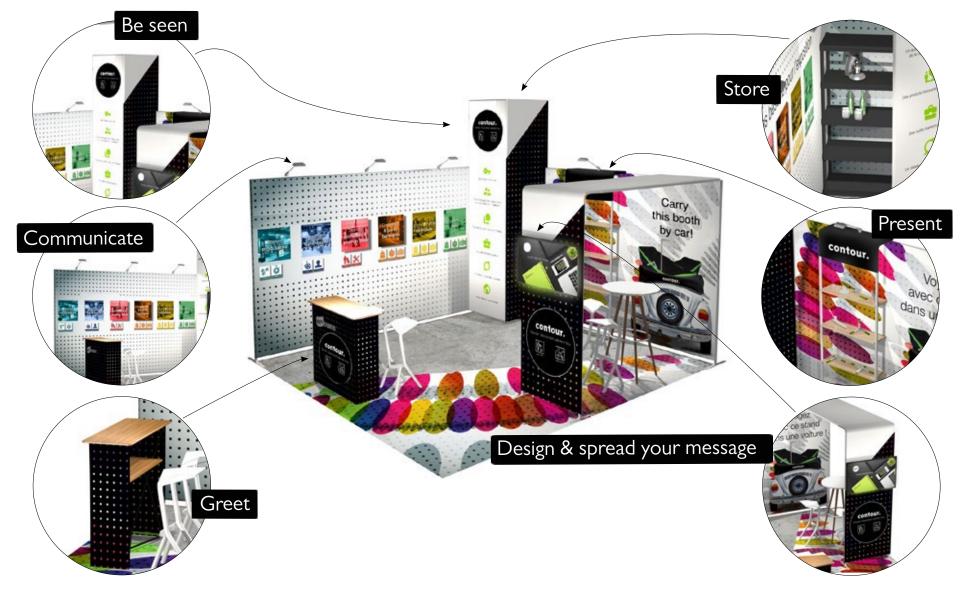

All of your ideas can come to life with **contour.**, allowing you to be unique and stand out from the crowd.

Mix and match elements to achieve a wide array of possible configurations.

Photocall Exhibit Stage Dackdrop