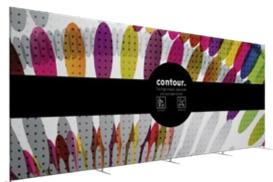

# contour.

The high-impact, adjustable and portable exhibit

portable

self set-up

mkg\_caen\_brochure\_contour\_v6

# contour., the high-impact adjustable and portable exhibit

**contours** a portable exhibit solution featuring a tubular aluminum frame covered in stretch fabric.

Lightweight and compact, **contouran** be taken anywhere thanks to its wheeled transport bag, and can be assembled quickly without any tools or extra parts.