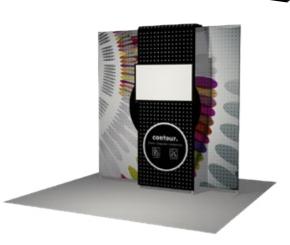

# contour., the high-impact adjustable and portable exhibit

**contours** a portable exhibit solution featuring a tubular aluminum frame covered in stretch fabric.

Lightweight and compact, **contouran** be taken anywhere thanks to its wheeled transport bag, and can be assembled quickly without any tools or extra parts.

**contours**-modular and adjustable: the frames connect together while optional accessories like a TV, shelves and lighting make it possible to meet all the needs of exhibitors.

With **contours** u benefit from a long-lasting, adjustable and reusable exhibit that lets you control costs and reduce your environmental impact.