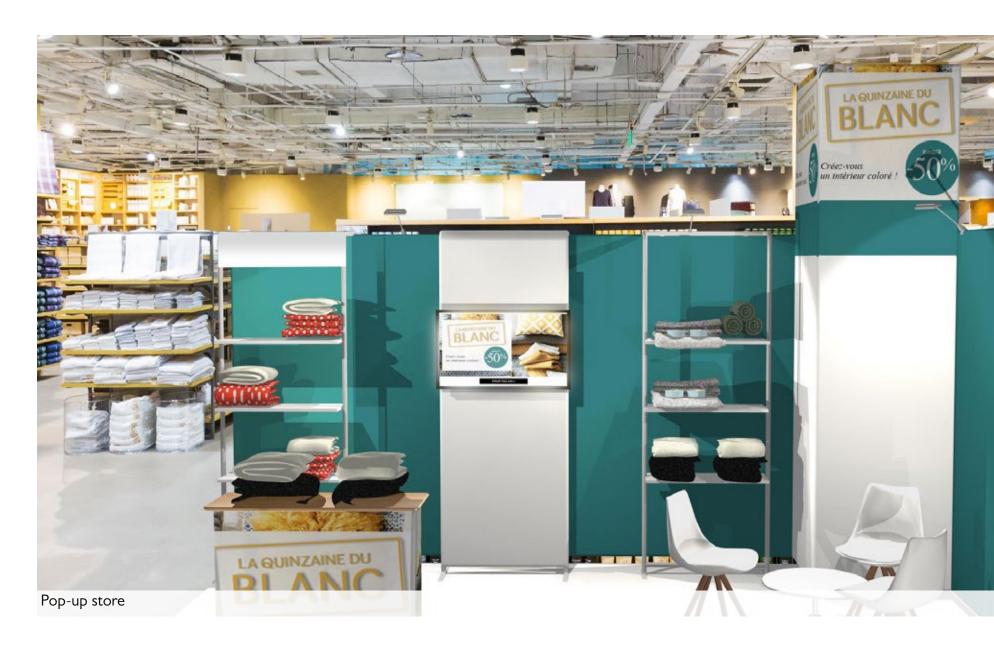

# contour.storage corner kit 3'x8'

Structure + graphic\* + 2 wheeled transport bags\*\*

Portable tubular exhibits