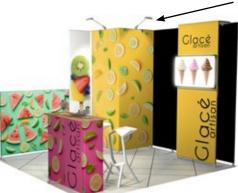

All of your ideas can come to life with **contour.**, allowing you to be unique and stand out from the crowd.

Mix and match elements to achieve a wide array of possible configurations.

Photocall Exhibit Stage Dackdrop