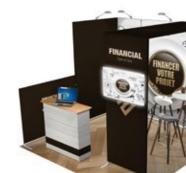

### ct-exhibit-o1

10'×10

I contour.10'x8', I contour.5'x8', I contour.5'x4', I contour.TV arch (structures + graphics + feet) + frame connectors

+ 4 wheeled transport bags + 1 c.air2 pop-up counter

+ 3 LED lights

10'×10'