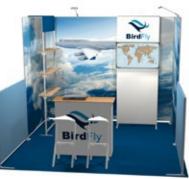

### ct-exhibit-o1

10'×10

I contour.10'x8', I contour.5'x8', I contour.5'x4', I contour.TV arch (structures + graphics + feet) + frame connectors

+ 4 wheeled transport bags + 1 c.air2 pop-up counter

+ 3 LED lights